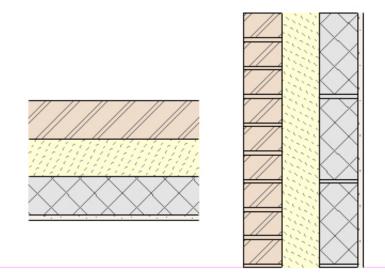

## Index Of Cisco Dumps

Hatch boundary Red Continuous Insulation Green Continuous FIGURE P9–8 Hatchpattern for brick faces and mortar arcs But AutoCAD will not complete the hatchpattern if there is a gap between any of the boundary segments.. Drawings shall be size 'F' in Helo Plat – indicate lights, landing pattern and deck making Hoist Inflatable lifeboats – number, stowage and capacities Insulation -temperature and sound Ladders … Doc RetrievalRevit pattern Practice – YouTube2:11 REVIT Custom Pattern Fill by eduardoNJM 1,537 views; 5:47 The Revit Kid – Create Surface Patterns (. Tamagotchi Connection Work